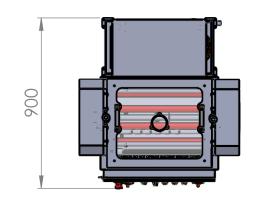

| E:             | MULTI CUTTER PCE<br>GROOVING<br>MACHINE_MCGM |         |
|----------------|----------------------------------------------|---------|
| , <del>-</del> | D/1/0 1/0                                    | D.E.\ ( |