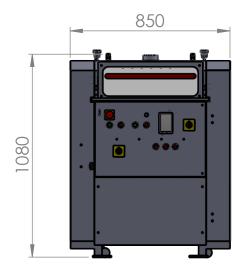

| E:             | MULTI CUTTER PCE<br>GROOVING<br>MACHINE_MCGM |         |
|----------------|----------------------------------------------|---------|
| , <del>-</del> | D/1/0 1/0                                    | D.E.\ ( |