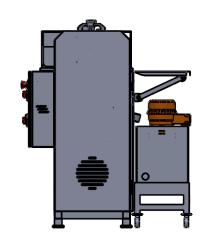

| E:             | MULTI CUTTER PCE<br>GROOVING<br>MACHINE_MCGM |         |
|----------------|----------------------------------------------|---------|
| , <del>-</del> | D/1/0 1/0                                    | D.E.\ ( |